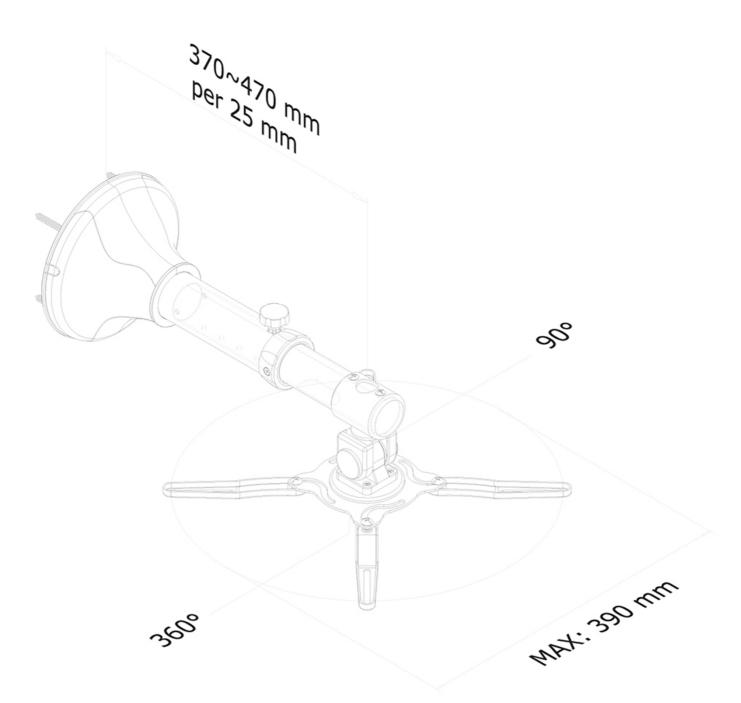

#### GENERAL

Min. weight 0 kg (per screen) Max. weight 12 kg (per screen) Distance to wall 37-47 cm

Tilt

Swivel Full motion

5 cm

39 cm

360

None

37-47 cm 90°

Neomountss' unique tilt (90°), rotate and/or swivel (360°) technology allows the mount to change to any viewing angle to fully benefit from the capabilities of the projector. The mount is depth adjustable from 37 to 47 centimetres. An innovative cable management conceals and routes cables from wall to projector. Hide your cables to keep the installation nice and tidy.