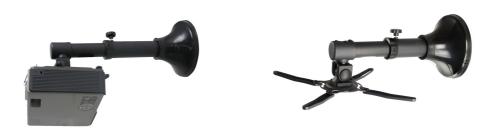

### Neomounts Universal Projector Wall Mount (Ultra Short Throw) - Black

The Neomounts projector wall mount, model BEAMER-W050BLACK is a universal tilt-, swivel and/or rotatable wall mount for projectors up to 12 kilograms. This mount is a great choice for an optimal viewing experience. This versatile, ready to install mount, offers the convenience of installation to the wall without the need of additional accessories.

Neomountss' unique tilt (90°), rotate and/or swivel (360°) technology allows the mount to change to any viewing angle to fully benefit from the capabilities of the projector. The mount is depth adjustable from 37 to 47 centimetres. An innovative cable management conceals and routes cables from wall to projector. Hide your cables to keep the installation nice and tidy.

Neomounts BEAMER-W050BLACK has two pivot points and is suitable for most projectors. The weight capacity of this product is 12 kilograms. This universal wall mount is easy to install and suitable for projectors using the mounting holes on the bottom side of the projector. The legs included with this mount, cover most projector hole patterns.